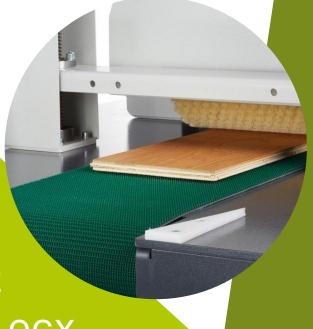

#### COSMA SPREADING OIL AND STAIN

Cosma's purpose-built machines spread the oil and stain evenly across the surface of the wood. The padbrush and cylindrical brush absorb any excess material to ensure that the correct amount is applied. Surface texture, desired color and (protective) layer thickness play an important role in achieving the required result. For structured wooden floors, Cosma has developed the padbrush which ensures that the oil penetrates deep into the wood.

## COSMA PADBRUSHES FOR PARQUET FINISHING MACHINES

Specially developed for spreading oil on distressed wooden floorings. Due to the special mix of nylon filaments and natural fibers the padbrushes achieve a much better spreading and penetration of the oil into the wood.