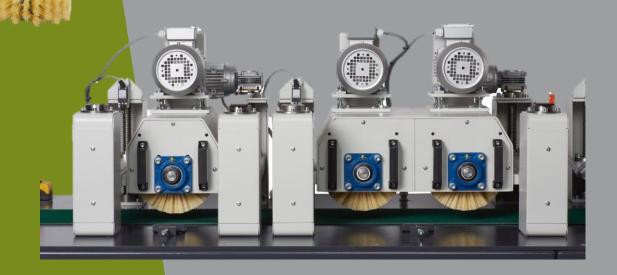

#### COSMA SPREADING OIL AND STAIN

Cosma's purpose-built machines spread the oil and stain evenly across the surface of the wood. The padbrush and cylindrical brush absorb any excess material to ensure that the correct amount is applied. Surface texture, desired color and (protective) layer thickness play an important role in achieving the required result. For structured wooden floors, Cosma has developed the padbrush which ensures that the oil penetrates deep into the wood.

# FOR PARQUET FINISHING MACHINES

In the production of products such as wooden floors or stairs, oil is applied with a roller coater.

The pad and cylindrical brushes (made of a combination of natural fibers and synthetic filaments) spread the oil evenly over the surface.

#### THE ADVANTAGES

- ✓ Get an excellent and better-looking finish on your wooden floorings and parquet
- ✓ **Modular** concept: you can add it to your production line or replace your current unit
- ✓ The brushes assure an even finish allover
  with just one-way through with the right
  amount of oil, thus reducing oil waste