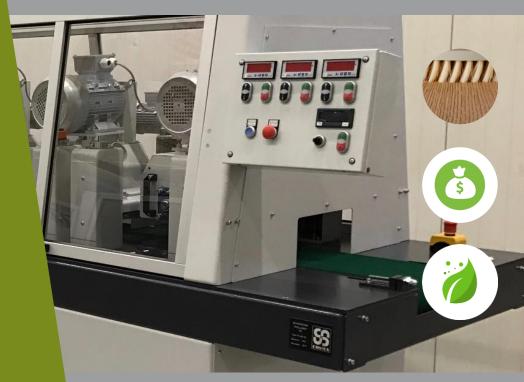

#### COSMA SPREADING OIL AND STAIN

Cosma's purpose-built machines spread the oil and stain evenly across the surface of the wood. The padbrush and cylindrical brush absorb any excess material to ensure that the correct amount is applied. Surface texture, desired color and (protective) layer thickness play an important role in achieving the required result. For structured wooden floors, Cosma has developed the padbrush which ensures that the oil penetrates deep into the wood.

# FOR PARQUET FINISHING MACHINES

In the production of products such as wooden floors or stairs, oil is applied with a roller coater.

The pad and cylindrical brushes (made of a combination of natural fibers and synthetic filaments) spread the oil evenly over the surface.

#### THE ADVANTAGES

- ✓ Get an excellent and better-looking finish on your wooden floorings and parquet
- ✓ **Modular** concept: you can add it to your production line or replace your current unit
- ✓ The brushes assure an even finish allover
  with just one-way through with the right
  amount of oil, thus reducing oil waste

#### COST SAVING & SUSTAINABILITY

- ✓ Re-use the Cosma brushes over-and-over with the Cosma Brush Cleaning unit
- ✓ Eliminate the purchase of replacement pads
- ✓ Reduce the large amount of garbage waste caused by the used pads
- ✓ Padbrushes last up to **300 times** longer than traditional pads
- ✓ Less transport costs