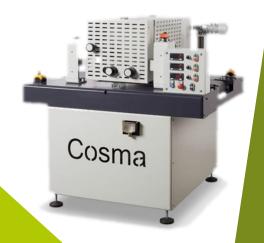

#### COSMA SPREADING OIL AND STAIN

Cosma's purpose-built machines spread the oil and stain evenly across the surface of the wood. The padbrush and cylindrical brush absorb any excess material to ensure that the correct amount is applied. Surface texture, desired color and (protective) layer thickness play an important role in achieving the required result. For structured wooden floors, Cosma has developed the padbrush which ensures that the oil penetrates deep into the wood.

# FOR PARQUET FINISHING MACHINES

In the production of products such as wooden floors or stairs, oil is applied with a roller coater.

The pad and cylindrical brushes (made of a combination of natural fibers and synthetic filaments) spread the oil evenly over the surface.

## COSMA PADBRUSHES FOR PARQUET FINISHING MACHINES

Specially developed for spreading oil on distressed wooden floorings. Due to the special mix of nylon filaments and natural fibers the padbrushes achieve a much better spreading and penetration of the oil into the wood.