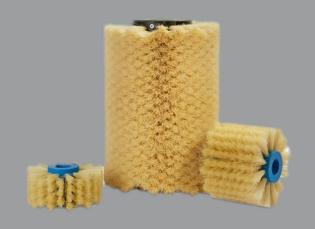

## COSMA PADBRUSHES FOR PARQUET FINISHING MACHINES

Specially developed for spreading oil on distressed wooden floorings. Due to the special mix of nylon filaments and natural fibers the padbrushes achieve a much better spreading and penetration of the oil into the wood.

#### COST SAVING & SUSTAINABILITY

- ✓ Re-use the Cosma brushes over-and-over with the Cosma Brush Cleaning unit
- ✓ Eliminate the purchase of replacement pads
- ✓ Reduce the large amount of garbage waste caused by the used pads
- ✓ Padbrushes last up to **300 times** longer than traditional pads
- ✓ Less transport costs