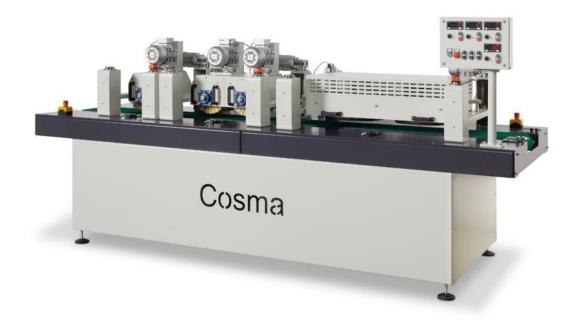

#### COSMA SPREADING OIL AND STAIN

Cosma's purpose-built machines spread the oil and stain evenly across the surface of the wood. The padbrush and cylindrical brush absorb any excess material to ensure that the correct amount is applied. Surface texture, desired color and (protective) layer thickness play an important role in achieving the required result. For structured wooden floors, Cosma has developed the padbrush which ensures that the oil penetrates deep into the wood.

# FOR PARQUET FINISHING MACHINES

In the production of products such as wooden floors or stairs, oil is applied with a roller coater.

The pad and cylindrical brushes (made of a combination of natural fibers and synthetic filaments) spread the oil evenly over the surface.

## COSMA PADBRUSHES FOR PARQUET FINISHING MACHINES

Specially developed for spreading oil on distressed wooden floorings. Due to the special mix of nylon filaments and natural fibers the padbrushes achieve a much better spreading and penetration of the oil into the wood.