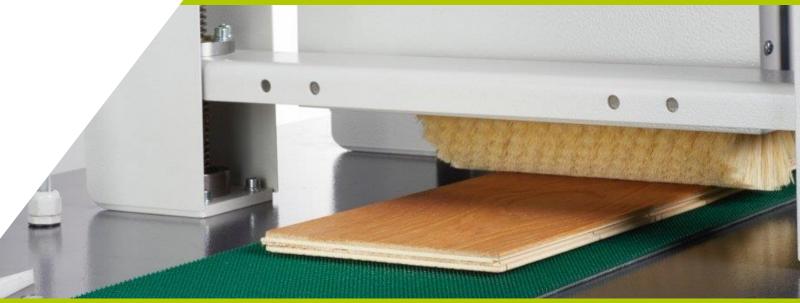

#### COSMA SPREADING OIL AND STAIN

Cosma's purpose-built machines spread the oil and stain evenly across the surface of the wood. The padbrush and cylindrical brush absorb any excess material to ensure that the correct amount is applied. Surface texture, desired color and (protective) layer thickness play an important role in achieving the required result. For structured wooden floors, Cosma has developed the padbrush which ensures that the oil penetrates deep into the wood.

# FOR PARQUET FINISHING MACHINES

In the production of products such as wooden floors or stairs, oil is applied with a roller coater.

The pad and cylindrical brushes (made of a combination of natural fibers and synthetic filaments) spread the oil evenly over the surface.