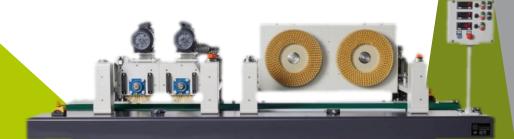

# FOR PARQUET FINISHING MACHINES

In the production of products such as wooden floors or stairs, oil is applied with a roller coater.

The pad and cylindrical brushes (made of a combination of natural fibers and synthetic filaments) spread the oil evenly over the surface.

#### THE ADVANTAGES

- ✓ Get an excellent and better-looking finish on your wooden floorings and parquet
- ✓ **Modular** concept: you can add it to your production line or replace your current unit
- ✓ The brushes assure an even finish allover
  with just one-way through with the right
  amount of oil, thus reducing oil waste